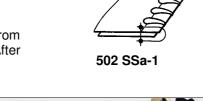

Max. Speed: 1000 stitches / min. (depending on

sewing operation)

Threads:

Width of Seam: 10 - 12 mm, unfolded 20 - 24 mm