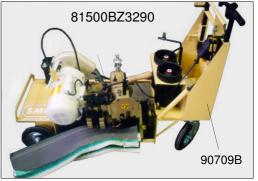

### 81500BZ3290P:

Same as 81500BZ3290 but with two upper and one lower puller rollers, mechanically driven.

#### **Optional:**

**90709B**, movable carrier with sewing machine drive for above sewing machines.

Subject to change without notice.

Union Special GmbH Raiffeisenstraße 3 71696 Möglingen, Germany Tel. 49 (0) 7141/247-0, Fax: 49 (0) 7141/247-100 www.unionspecial.de