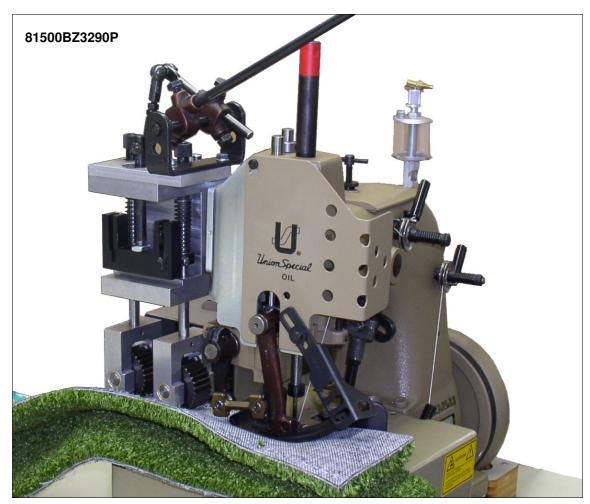

## 81500BZ3290 81500BZ3290P

#### 81500BZ3290:

Single needle two thread overedging machine with high needle stroke (71 mm) and with lower and upper feed.

For joining artificial lawn carpets with thick PU coating.

Sewing capacity with two layers of material under presser foot from minimum 15 to maximum 22 mm. Loading capacity 30 mm. After sewing the material will be unfolded for abutted seams.

### 81500BZ3290P:

Same as 81500BZ3290 but with two upper and one lower puller rollers, mechanically driven.