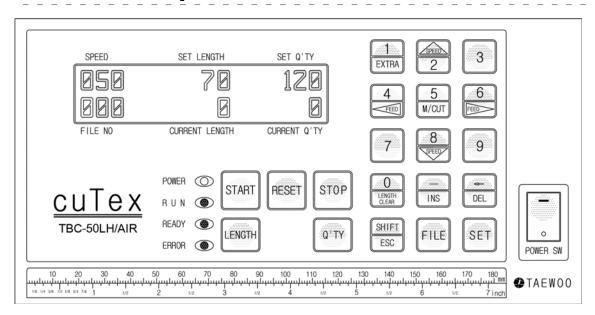

#### **⊠** OPERATION

- LENGTH button+set-length+SET button
- Q'TY button + set-q'ty + SET button
- START button → operation

\* Example: Length 1mm, Q'ty 70 cuts

#### **METERS NEWS TO SERVICE STATE OF SERVICE**

- Manual cutting, or to take out jammed material in knife blades, or to fit blades in exchange of knife.
- feed to move the roller forwards or backwards. FEED
- SPEED to be the cutting speed up or down manually. 2
- to make the current length zero for operation.
- RESET to delete the current length and the current quantity.
- to cut additional one. EXTRA

1

- Other various programming functions