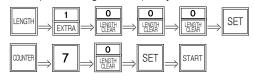

#### **⊠** OPERATION

- LENGTH button+set-length+SET button
- Q'TY button + set-q'ty + SET button
- START button → operation

\* Example: Length 1mm, Q'ty 70 cuts