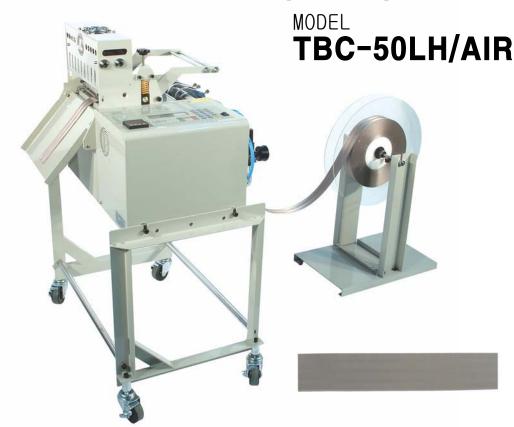

## EASY TO USE & COMPACT DESIGN cuTex®

**■**MODEL

### TBC-50LH/AIR

#### **⊠** SPECIFICATIONS

- CUTTING KNIFE: Hot (Width: 220mm)
- CUTTING WIDTH: 200mm max.
- CUTTING LENGTH: 30mm~300meter
- CUTTING SPEED: 16~26cuts/min.
- POWER SUPPLY: AC110/220V, 50/60Hz
- MACHINE/N.WT : 510×690×940/85.0kg
- PACKING/G.WT: 830×560×760/92.0kg